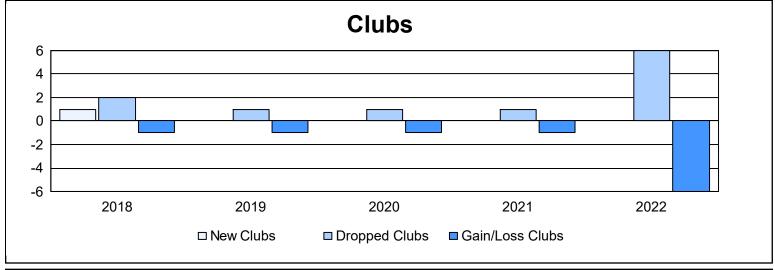

District 4 L1

As of June 2022 Cumulative

| Year      | New<br>Clubs | Dropped<br>Clubs | Gain/<br>Loss<br>Clubs | New<br>Members | Charter<br>Members | Reinstate<br>Members | Transfer<br>Members | Total<br>Member<br>Added | Total<br>Members<br>Dropped | Gain/<br>Loss<br>Members |
|-----------|--------------|------------------|------------------------|----------------|--------------------|----------------------|---------------------|--------------------------|-----------------------------|--------------------------|
| 2017-2018 | 1            | 2                | -1                     | 79             | 22                 | 2                    | 14                  | 117                      | 179                         | -62                      |
| 2018-2019 | 0            | 1                | -1                     | 37             | 6                  | 2                    | 4                   | 49                       | 95                          | -46                      |
| 2019-2020 | 0            | 1                | -1                     | 34             | 1                  | 6                    | 1                   | 42                       | 112                         | -70                      |
| 2020-2021 | 0            | 1                | -1                     | 40             | 6                  | 6                    | 3                   | 55                       | 165                         | -110                     |
| 2021-2022 | 0            | 6                | -6                     | 33             | 3                  | 8                    | 10                  | 54                       | 87                          | -33                      |
| Average   | 0            | 2                | -2                     | 45             | 8                  | 5                    | 6                   | 63                       | 128                         | -64                      |